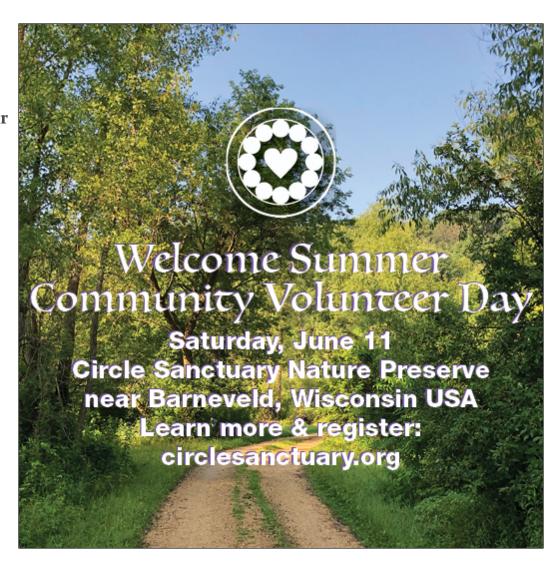

## **Welcome Summer 2022**

#### Celebrate the **Coming of** Summer!

Welcome Summer **Festival** Saturday, June 11, 2022 **Circle Sanctuary Nature Preserve** 9 am - 4 pm

Smiles return to our faces as we gather to celebrate the return of the sun and welcome the Summer! Join us for a day of community connection as we build energy and intention for an

amazing Summertime season and a successful PSG celebrating the Summer Solstice!

Come lend your hands and voices as Circle Sanctuary gets ready for Summer and Pagan Spirit Gathering. This free event is open to all willing to volunteer.